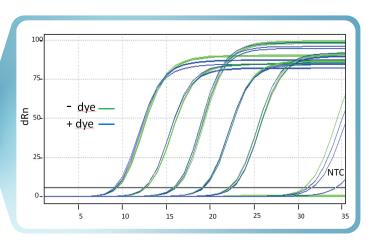

Figure 1. qPCR Visible Blue Mark facilitates pipetting into multi-well plates (left) while having no effect on qPCR progress (right). More detailed information on this dye and images are available on the Top-Bio, Ltd. website.