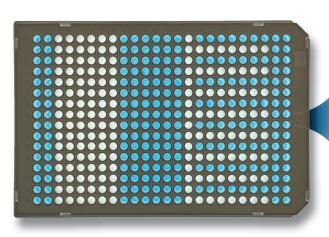

Figure 1. qPCR Visible Blue Mark facilitates pipetting into multi-well plates (left) while having no effect on qPCR progress (right). More detailed information on this dye and images are available on the Top-Bio, Ltd. website.